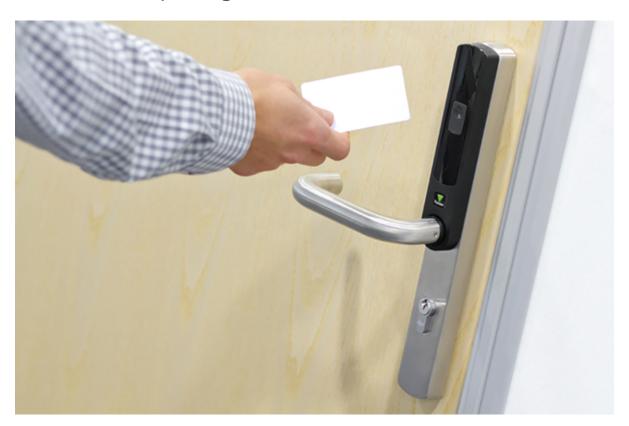

#### ★ Access Control System

Access control enables you to control who has access to your building. Locks and keys also allow you to secure your building, but when keys are lost or stolen, the inconvenience and expense of changing locks and re-issuing keys can be considerable. Keys may also be copied, creating even more security risks.

All businesses, whether small, medium or large, have assets that need to be protected from theft. There is also the issue of protecting staff and their property. It is common in buildings that are secured by locks and keys for doors to be left unlocked all day. This opens up the possibility of opportunist theft and malicious damage.

Access control can also offer flexible control over users' access rights. For example, all staff can gain access through the main door of a building, but access to internal areas may be restricted to those who have a specific need to be there. Access may also be restricted by time, only granting access to particular users at certain times of day or night.

Access control offers a secure, convenient, flexible and cost effective way of controlling who has access to your building and when that access is allowed. Access control gives organizations the security they need.