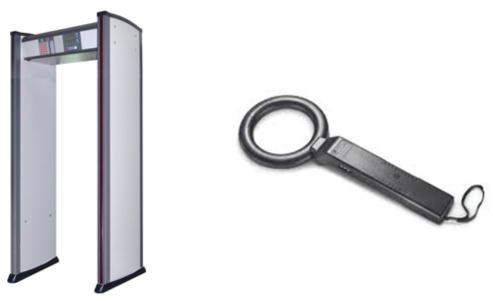

#### ★ Metal Detectors

A metal detector is an electronic instrument which detects the presence of metal nearby. Metal detectors are useful for finding metal inclusions hidden within objects, or metal objects buried underground. They often consist of a handheld unit with a sensor probe which can be swept over the ground or other objects.

Metal detectors are used for airport and building security to determine whether guns, knives, or other weapons are being transported onto aircraft or into public buildings. The technology and efficiency of a security metal detector is much more advanced than that of an amateur treasure-hunting detector. There are two types of security metal detectors: the walk-through detector, and the wand detector.