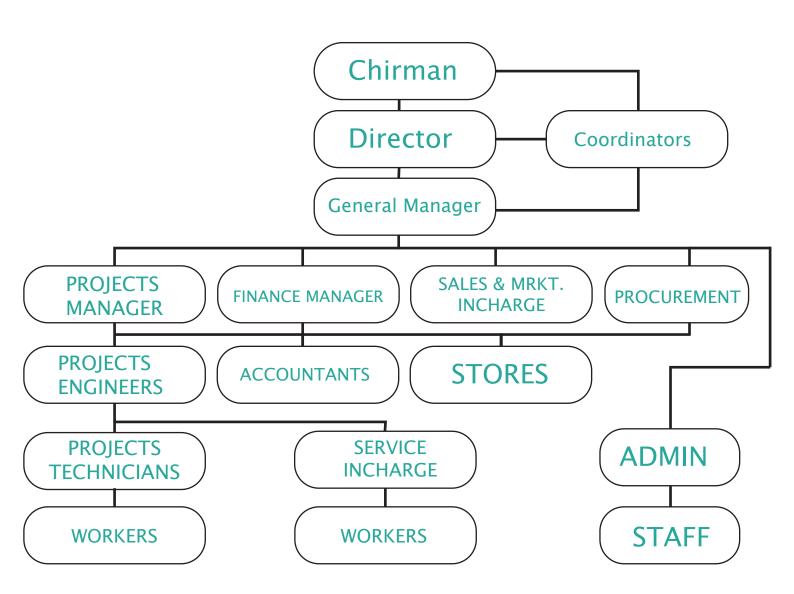

# **Organization Chart**

A strong Infrastructure with competent Developers, Programmers, staff and Management professionals

A strong Infrastructure with competent Developers, Programmers, staff and Management professionals