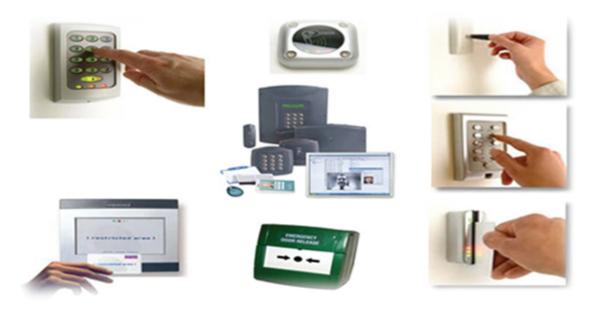

#### ★ Access Control System

Access control enables you to control who has access to your building. Locks and keys also allow you to secure your building, but when keys are lost or stolen, the inconvenience and expense of changing locks and re-issuing keys can be considerable. Keys may also be copied, creating even more security risks.

All businesses, whether small, medium or large, have assets that need to be protected from theft. There is also the issue of protecting staff and their property. It is common in buildings that are secured by locks and keys for doors to be left unlocked all day. This opens up the possibility of opportunist theft and malicious damage.

Access control can also offer flexible control over users' access rights. For example, all staff can gain access through the main door of a building, but access to internal areas may be restricted to those who have a specific need to be there. Access may also be restricted by time, only granting access to particular users at certain times of day or night.

Access control offers a secure, convenient, flexible and cost effective way of controlling who has access to your building and when that access is allowed. Access control gives organizations the security they need.