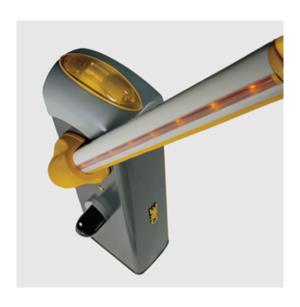

#### **★**GATE / ROAD BARRIERS

A road barrier is the most functional and at the same time attractive solution for controlling public and private vehicle transit and access to rest areas, even with high traffic volumes. Barriers are designed to professionally control every type of access:

car parks, shopping centers, hotels, hospitals, exhibition centers, amusement parks, airports and railway stations, as well as all other types of small or large public facility.