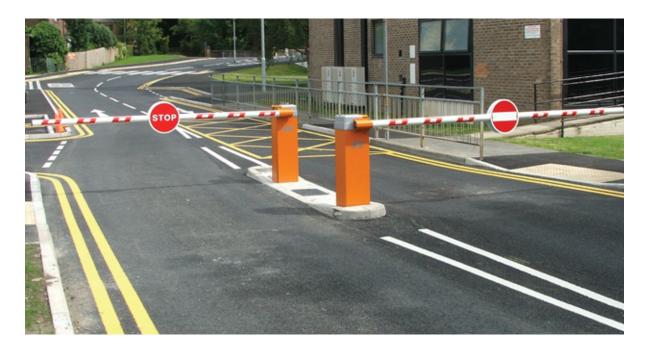

#### **★**GATE / ROAD BARRIERS

A road barrier is the most functional and at the same time attractive solution for controlling public and private vehicle transit and access to rest areas, even with high traffic volumes. Barriers are designed to professionally control every type of access:

car parks, shopping centers, hotels, hospitals, exhibition centers, amusement parks, airports and railway stations, as well as all other types of small or large public facility.