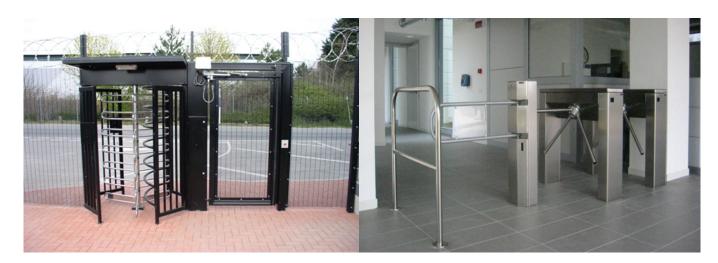

#### **★**Turnstile system

A turnstile, also called a baffle gate or turnstile, is a form of gate which allows one person to pass at a time. It can also be made so as to enforce one-way traffic of people, and in addition, it can restrict passage only to people who insert a coin, a ticket, a pass, or similar.

Thus a turnstile can be used in the case of paid access (sometimes called a faregate or ticket barrier when used for this purpose), for example to access public transport, a pay toilet, or to restrict access to authorized people, for example in the lobby of an office building.