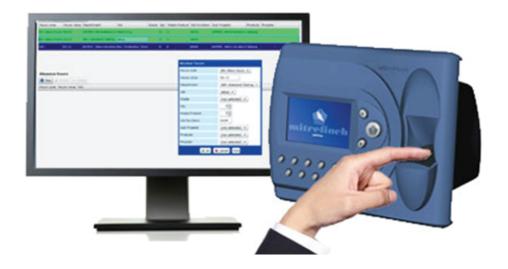

#### ★ Time Attendance & Bio Metric System

Time and Attendance software reduces the risk of human error and ensures and easy, impartial, and orderly approach in addressing specific needs without any confusion. In fact, Time and Attendance software has been shown to have an accuracy rate of more than 99% versus manual systems by eliminating errors in data entry and calculations.

Time and attendance software together with biometric data collection devices may be used to control employee access to certain areas within a facility and track employee entry. Biometric data collection devices eliminate buddy punching and also helps reduce costly liabilities, including theft of equipment or property.

Productivity increases because the process is seamless and makes day-to-day operations more efficient and convenient. Eliminating legacy practices frees up employees time, decreases staffing overhead, and provides supervisors with timely labor data to more effectively manage their operations.

Implementing a technology based time and attendance solution with biometric devices will immediately help to reduce your labor costs. Manually collecting, managing, calculating and processing time data to process payroll can take a lot of time, but with an automated time and attendance solution, companies are able to increase efficiency and save money.

Time Attendance is the best time tracking tool available for restaurants, retail businesses, hotels, motels, and other businesses involved in the hospitality, retail, and food-service industries. Whatever your needs are, Time Attendance can accommodate them.