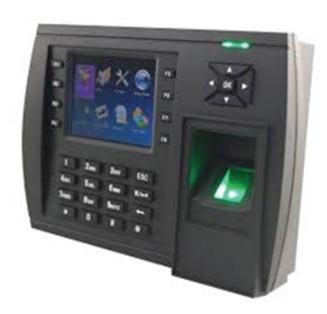

#### ★ Time Attendance & Bio Metric System

Time and Attendance software reduces the risk of human error and ensures and easy, impartial, and orderly approach in addressing specific needs without any confusion. In fact, Time and Attendance software has been shown to have an accuracy rate of more than 99% versus manual systems by eliminating errors in data entry and calculations.

Time and attendance software together with biometric data collection devices may be used to control employee access to certain areas within a facility and track employee entry. Biometric data collection devices eliminate buddy punching and also helps reduce costly liabilities, including theft of equipment or property.

Productivity increases because the process is seamless and makes day-to-day operations more efficient and convenient. Eliminating legacy practices frees up employees time, decreases staffing overhead, and provides supervisors with timely labor data to more effectively manage their operations.

Implementing a technology based time and attendance solution with biometric devices will immediately help to reduce your labor costs. Manually collecting, managing, calculating and processing time data to process payroll can take a lot of time, but with an automated time and attendance solution, companies are able to increase efficiency and save money.

Time Attendance is the best time tracking tool available for restaurants, retail businesses, hotels, motels, and other businesses involved in the hospitality, retail, and food-service industries. Whatever your needs are, Time Attendance can accommodate them.