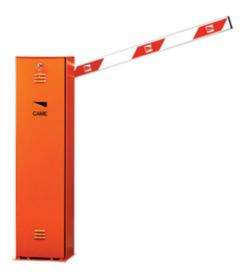

#### **★**GATE / ROAD BARRIERS

A road barrier is the most functional and at the same time attractive solution for controlling public and private vehicle transit and access to rest areas, even with high traffic volumes. Barriers are designed to professionally control every type of access:

car parks, shopping centers, hotels, hospitals, exhibition centers, amusement parks, airports and railway stations, as well as all other types of small or large public facility.